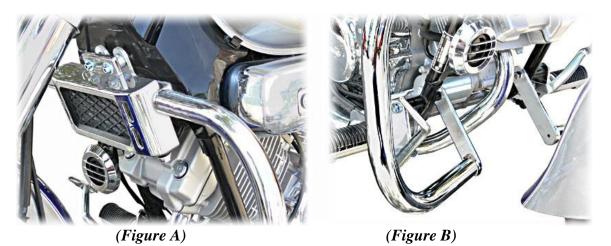

## ENGINE GUARD MOUNTING

Remove the two screws that secure the radiator. Instead, install the M6x35 Allen screws from the SPAAN kit, with 6 wide wing flat washers. Behind the radiator put the 20x6x8 bushings and then the anchor plate of the SPAAN engine protector. Leave the assembly assembled but not tight. (Figure A).

Remove the original screw Insert the M8x120 screw on the right side (M8x110 on the left), fixing the bracket bracket on the outside and the bracket bracket on the inside of the bracket, locking the bracket with the locking nuts of M8 Of the SPAAN kit. (Figure B)