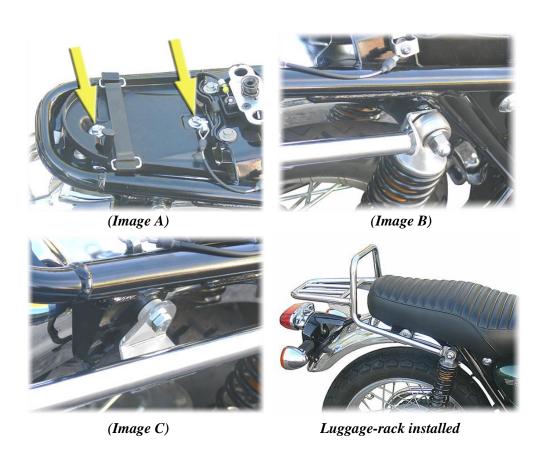

## LUGGAGE-RACK MOUNTING INSTRUCTIONS

Remove the seat to remove the two side handles.

Remove the plastic tray by removing the two screws that secure it (**Image A**).

Remove the shock absorber to pull the handle shaft that hold it. Pull the handle out. Place the shock absorber without tighten the fastening nut.

Enter the front part of the luggage rack between the shock absorber and the frame.  $(Image\ B)$ 

Attach the rear support of the luggage rack in the anchoring of the handle, placing the 20x6x8.5 bushing between the platen of the luggage rack and the bike. Use the M8x20 screws and the nuts included in the SPAAN kit, to fix it. (Image C)