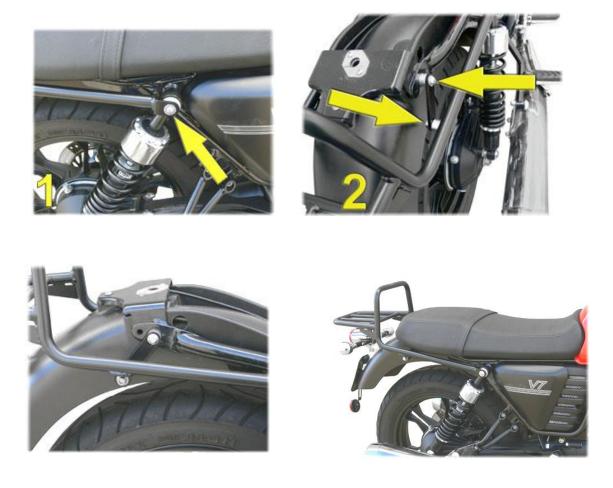

## LUGGAGE-RACK MOUNTING INSTRUCTIONS

**Front part**: The luggage rack SPAAN is attached at the upper anchorage of the shock absorber on the original bushing. Use the **M6x35** screws and flat broad wing washers included in the SPAAN kit. (**Image 1**)

**Back part**: The luggage rack is fixed at the end of the chassis (**Image 2**). Remove the original screw. Put the Ø20x10xØ8.5 bushing on the chassis. Then the **auxiliary plate** must be placed on the bushing. Secure the assembly with the M8x50 screw and its corresponding washer. Use the original nut on the inside of the fender. (ATTENTION. Take care that the original bushing that goes inside the fender is in its place before secure the assembly).

The  $\emptyset 20x13x\emptyset 8.5$  bushing must be placed at the free end of the **auxiliary plate**, between the plate and the anchorage of the SPAAN luggage rack. Join the assembly with the **M8x35** Allen screw, the flat washers and lock with **M8** self-locking nut.