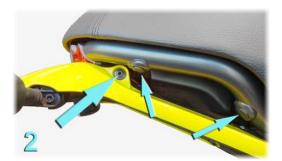

## **LUGGAGE-RACK MOUNTING INSTRUCTIONS**

Remove the tiny rear spoiler (tiny fender). Underneath it is mounted, at its front part with two screws indicated in Figure 1.

At its rear part is fixed with two screws, one on each side, indicated in Figure 2.

In Figure 2 appears also indicated, with two small arrows, the anchors of the luggage-rack, covered with two plastic caps.

Remove the two plastic caps on each side to expose the anchoring threads luggage rack. Figure 3.