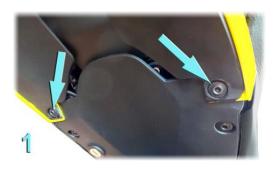

## **LUGGAGE-RACK MOUNTING INSTRUCTIONS**

Remove the tiny rear spoiler (tiny fender). Underneath it is mounted, at its front part with two screws indicated in Figure 1.

At its rear part is fixed with two screws, one on each side, indicated in Figure 2.