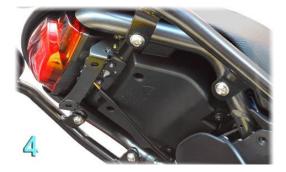

Fasten the luggage rack to the anchors of the bike, using the 4 **M8x16** screws and washers included in the kit. Figure 4. first fit the 4 screws but not tight, second tighten them.

Finally, the tiny rear spoiler must be mounted again.