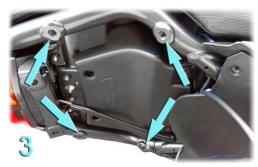

In Figure 2 appears also indicated, with two small arrows, the anchors of the luggage-rack, covered with two plastic caps.

Remove the two plastic caps on each side to expose the anchoring threads luggage rack. Figure 3.