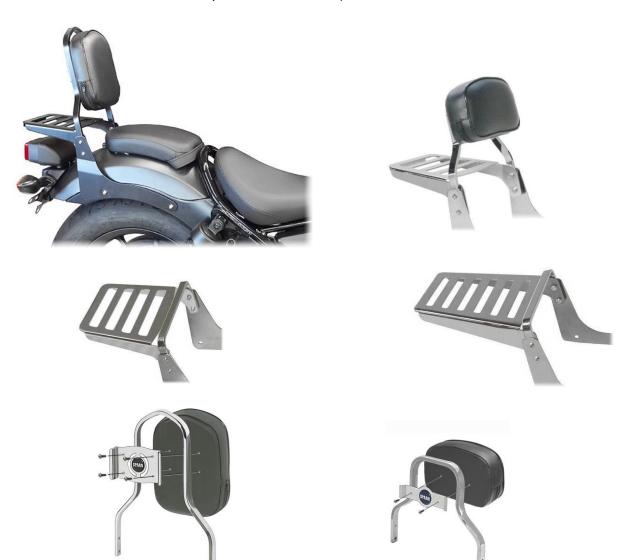

## (1) Sideplates

The side plates of the sissybar are placed on the supports that flank the rear fender. Side plates assembly. Remove the original screws. Place the washers included in the kit on the support and on them, the side plates of the **SPAAN** sissybar. Fix them with the **M8x25** screws included in the kit.

#### (2) Sissybar uprights - luggage rack arch

Fix the sissybar upright (high or low), or in case of a luggage rack or luggage rack **TC**, the luggage rack arch to the sideplates **SPAAN** with the four screws **M6x20**. Put **M6** nuts from the inside.

#### (3) <u>Rack</u>

For installation in luggage racks kits or in any sissybars of our brand **SPAAN**. We must place it the inside of the sissybar uprights or the small arch and fix the assembly with **4** screws **M6x20** and nuts **M6** included in the kit. **In all LUGGAGE RACKS is required to mount the small arch**, to give more rigidity to the assembly.

### (4) <u>Pad</u>

Join the set with four screws **M5x10** that accompany the kit. (In the back of the pad is marked with four holes in the fabric the position of the threads).