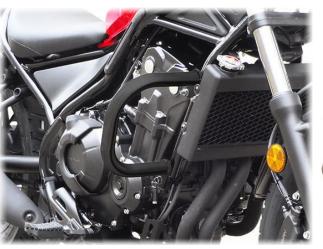

## **Highway bar mounting instructions**

- **Bottom part:** The **SPAAN** highway bar is anchored in its lower part to the screw that fixes the frame tube and the engine anchor plate, this is indicated by an arrow in **image 1**.
- **Top part:** The fork of the **SPAAN** kit is placed hugging the frame tube by its inside part and after passing through the holes of the upper plate of the highway bar, it is fixed with the nuts and their corresponding washers. Indicated with two arrows in **image 2**.