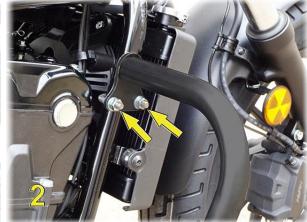

## **Highway bar mounting instructions**

- **Bottom part:** The **SPAAN** highway bar is anchored in its lower part to the screw that fixes the frame tube and the engine anchor plate, this is indicated by an arrow in **image 1**.
- **Top part:** The fork of the **SPAAN** kit is placed hugging the frame tube by its inside part and after passing through the holes of the upper plate of the highway bar, it is fixed with the nuts and their corresponding washers. Indicated with two arrows in **image 2**.