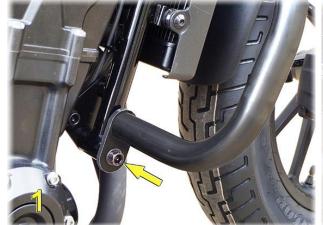

## **Highway bar mounting instructions**

- **Bottom part:** The **SPAAN** highway bar is anchored in its lower part to the screw that fixes the frame tube and the engine anchor plate, this is indicated by an arrow in **image 1**.
- **Top part:** The fork of the **SPAAN** kit is placed hugging the frame tube by its inside part and after passing through the holes of the upper plate of the highway bar, it is fixed with the nuts and their corresponding washers. Indicated with two arrows in **image 2**.